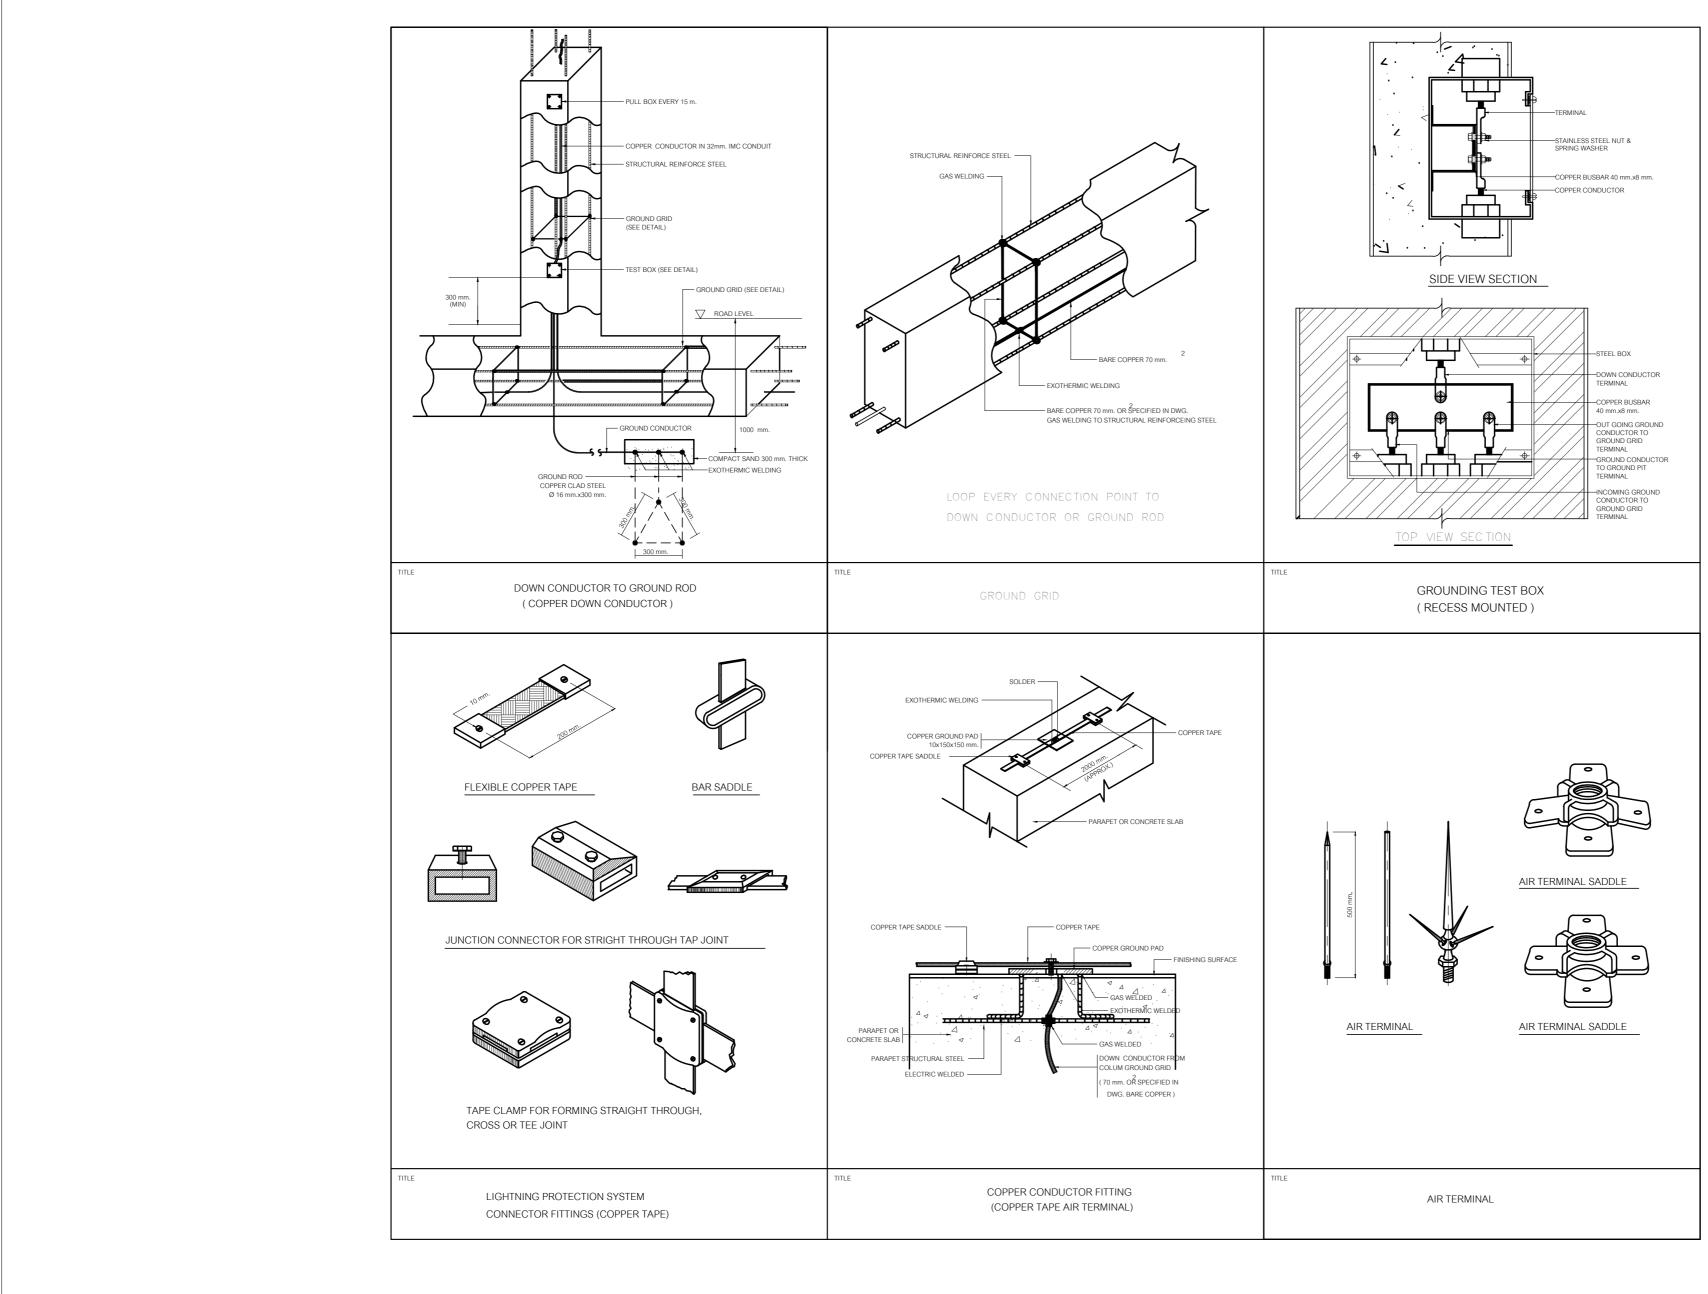

| <u> </u> | กรมสรรพสามิด                                       | แบบแสดง            | แบบแสดง      |
|----------|----------------------------------------------------|--------------------|--------------|
| E 32     | ส่วนมาตรฐานการออกแบบ กลุ่มพัฒนาและตรวจสอบทางเทคนิค | - TYPICAL DETAIL 4 | 60-001-1793  |
|          | โครงการก่อสร้างอาคารชุ่ดพักอาศัย 5 ชั้น            |                    | มาตราส่วน    |
|          |                                                    |                    | กุมภาพันธ์ : |